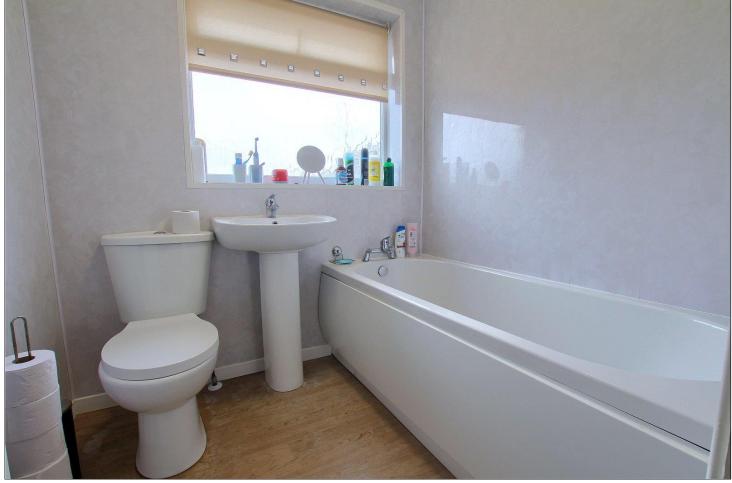

**BATHROOM** - Fitted with a white three-piece suite comprising panelled bath with mixer tap, wash hand basin with mixer tap, WC, waterproof panelled walling and woodgrain effect vinyl flooring.