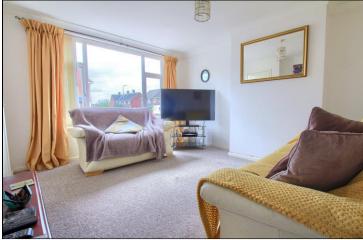

### LOUNGE - 3.94m (max) x 4.11m (12'11" (max) x 13'6")

With radiator and deep under stairs storage cupboard.