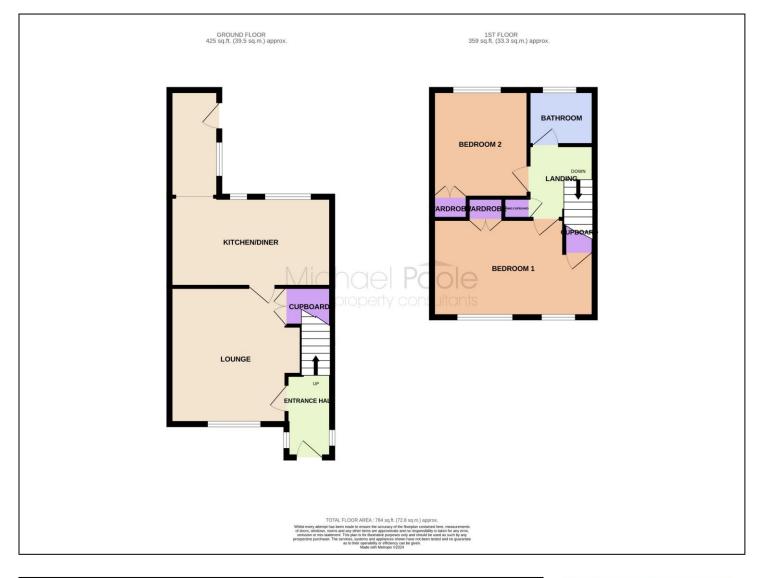

Comprising entrance hall, lounge, kitchen/diner, and rear yard. The first floor has landing, two double bedrooms and bathroom with white modern suite.

Mains Utilities
Gas Central Heating
Mains Sewerage
No Known Flooding Risk
No Known Legal Obligations
Standard Broadband & Mobile Signal
No Known Rights of Way

#### **GROUND FLOOR**

**ENTRANCE HALL** - With UPVC double glazed entrance door, staircase to the first floor, and radiator.

### LOUNGE - 3.94m (max) x 4.11m (12'11" (max) x 13'6")

With radiator and deep under stairs storage cupboard.

#### KITCHEN DINER - 4.88m (16') x 2.72m (8'11") Plus 3.2m (10'6") x 1.47m (4'10") in the Dining Area

Fitted with a range of oak wall, drawer, and floor units with complementary marble effect work surface, stainless steel sink with mixer tap and drainer, four ring gas hob with tiled splashback and brushed steel electric extractor fan over, integrated electric oven, plumbing for washing machine, and UPVC double glazed door to the rear garden.

#### **FIRST FLOOR**

**LANDING** - With airing cupboard housing the Baxi combination boiler and access to the loft.

# BEDROOM ONE - 4.98m (16'4") reducing to 3.96m (13') $\times$ 2.95m (9'8") reducing to 1.96m (6'5")

With radiator, built-in wardrobes and over stairs storage cupboard.

BEDROOM TWO - 3.23m x 2.97m (10'7" x 9'9") With radiator and built-in wardrobes.

**BATHROOM** - Fitted with a white three-piece suite comprising panelled bath with mixer tap, wash hand basin with mixer tap, WC, waterproof panelled walling and woodgrain effect vinyl flooring.

### **EXTERNALLY**

The front of the property is pedestrianised with flagstone pathway. To the rear there is an enclosed flagstone yard.

**SECTION 21** - In accordance with Section 21 of the Estate Agents Act we hereby disclose an interest is declared in so much as the seller is a relative of an employee of Michael Poole Estate Agents.