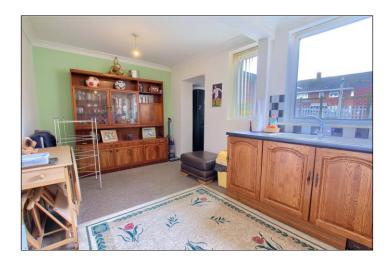

#### KITCHEN DINER - 4.88m (16') x 2.72m (8'11") Plus 3.2m (10'6") x 1.47m (4'10") in the Dining Area

Fitted with a range of oak wall, drawer, and floor units with complementary marble effect work surface, stainless steel sink with mixer tap and drainer, four ring gas hob with tiled splashback and brushed steel electric extractor fan over, integrated electric oven, plumbing for washing machine, and UPVC double glazed door to the rear garden.