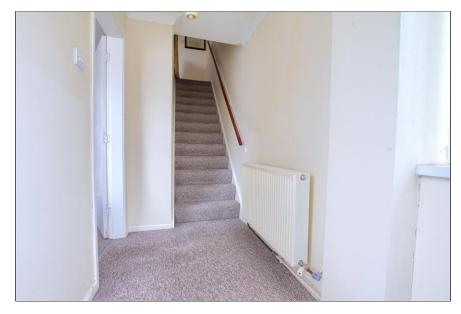

#### **GROUND FLOOR**

**ENTRANCE HALL** - With UPVC double glazed entrance door, staircase to the first floor, and radiator.

#### **FIRST FLOOR**

**LANDING** - With airing cupboard housing the Baxi combination boiler and access to the loft.