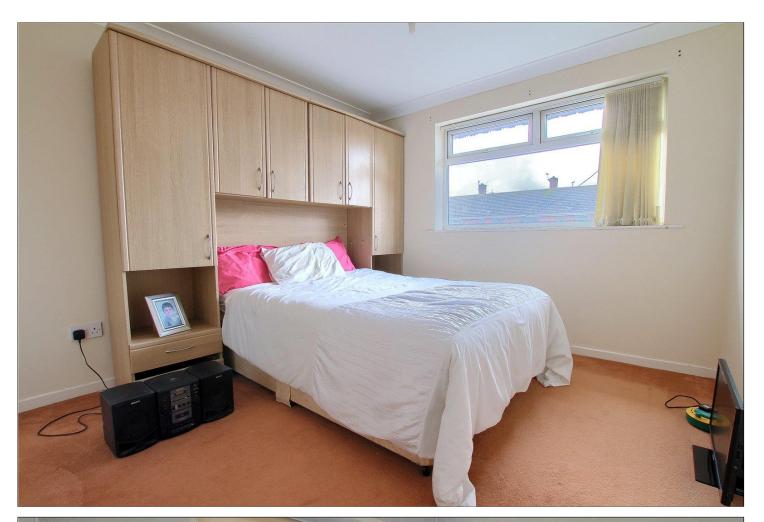

# BEDROOM ONE - 4.98m (16'4") reducing to 3.96m (13') $\times$ 2.95m (9'8") reducing to 1.96m (6'5")

With radiator, built-in wardrobes and over stairs storage cupboard.

BEDROOM TWO - 3.23m x 2.97m (10'7" x 9'9") With radiator and built-in wardrobes.