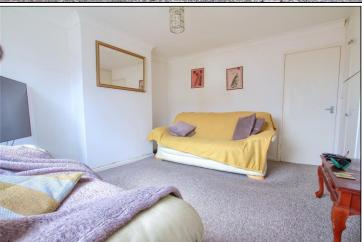

# BEDROOM ONE - 4.98m (16'4") reducing to 3.96m (13') $\times$ 2.95m (9'8") reducing to 1.96m (6'5")

With radiator, built-in wardrobes and over stairs storage cupboard.

BEDROOM TWO - 3.23m x 2.97m (10'7" x 9'9") With radiator and built-in wardrobes.