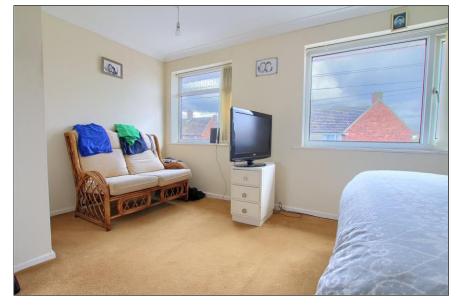

# BEDROOM ONE - 4.98m (16'4") reducing to 3.96m (13') $\times$ 2.95m (9'8") reducing to 1.96m (6'5")

With radiator, built-in wardrobes and over stairs storage cupboard.

BEDROOM TWO - 3.23m x 2.97m (10'7" x 9'9") With radiator and built-in wardrobes.