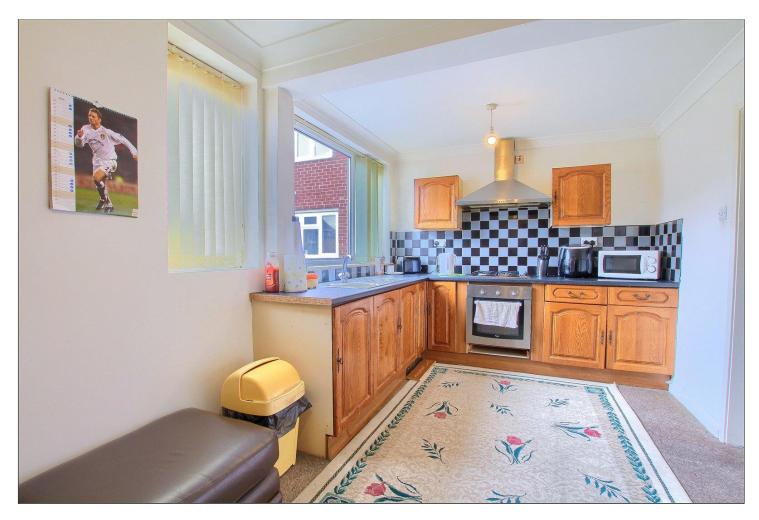

#### KITCHEN DINER - 4.88m (16') x 2.72m (8'11") Plus 3.2m (10'6") x 1.47m (4'10") in the Dining Area

Fitted with a range of oak wall, drawer, and floor units with complementary marble effect work surface, stainless steel sink with mixer tap and drainer, four ring gas hob with tiled splashback and brushed steel electric extractor fan over, integrated electric oven, plumbing for washing machine, and UPVC double glazed door to the rear garden.